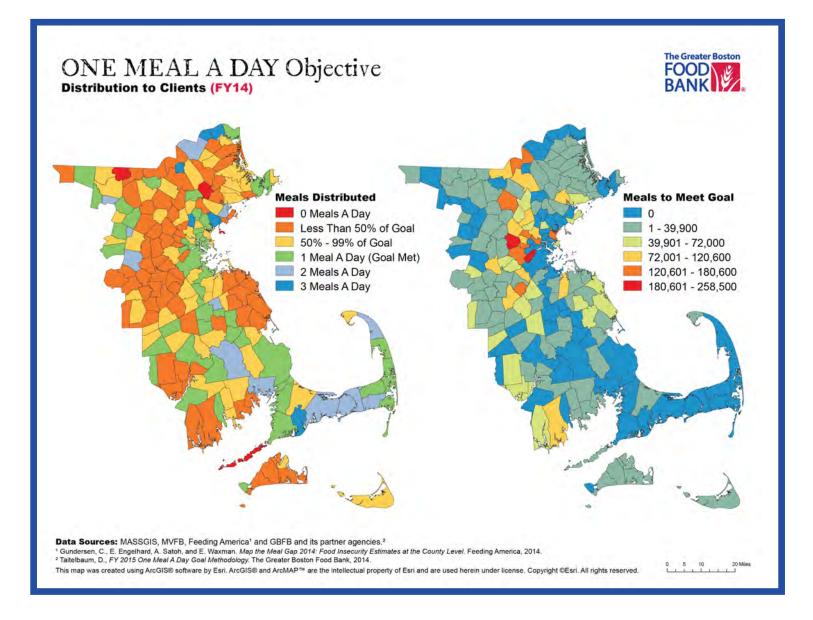

# 43 Millions Meals Closer to ONE MEAL A DAY

At The Greater Boston Food Bank (GBFB), Team GBFB works diligently and passionately to reach fundraising, food acquisition and food distribution goals. Each year, goals are carefully set using data that GBFB mines and tracks through mapping technologies to inform how much food should be distributed where.

The 2014 distribution goal was 48 million pounds of food or 40 million meals, and GBFB closed the year distributing just over 51 million pounds – 43 million meals. EXCEEDING a goal is reason to pause and celebrate. Yet, those 3 million pounds represent an additional 2,500,000 meals - meals our neighbors need to avoid hunger. EXCEEDING our goal is also reason to pause and remember that we still have a great deal of work to do. Progress has been made, and continued progress will be critical to reach our strategic objective of providing One Meal A Day to everyone in need in eastern Massachusetts.

Hunger is a rising and silent epidemic in eastern Massachusetts. We will continue to carefully track the need and operate efficiently so we can help as many people in need as possible. We are focused on our strategic objective of providing One Meal A Day to everyone in need and plans are already underway to reach 60 million pounds, or 50,000,000 meals, in the next few years. It's an ambitious goal, but we know that with continued community support, we can End Hunger Here.