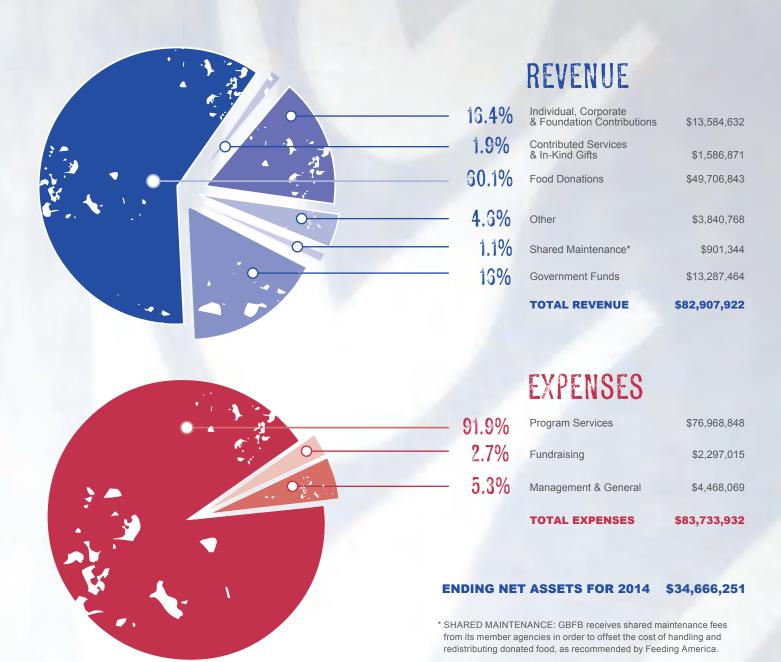

t risk of hunger in eastern Massachusetts. And, when Revere was hit by a tornado, GBFB partnered with the Red Cross to provide an emergency food distribution to help more than 200 families who lost their homes.

Over the next fiscal year and beyond, we are committed to continuing to work toward our strategic objective of providing One Meal A Day to everyone in need in eastern Massachusetts. Our 2014 and future accomplishments are only possible because of our dedicated friends, partners, volunteers, and supporters, like you. Together, we have made a difference in the lives of over half a million people in need. Our vision is a hunger-free Massachusetts and, together, we can End Hunger Here.

Sincerely,

Catherine D'Amato President and CEO Woody Bradford Board Chair

# Financial Highlights



1 THE GREATER BOSTON FOOD BANK 2014 ANNUAL REPORT

# 43 Millions Meals Closer to ONE MEAL A DAY

At The Greater Boston Food Bank (GBFB), Team GBFB works diligently and passionately to reach fundraising, food acquisition and food distribution goals. Each year, goals are carefully set using data that GBFB mines and tracks through mapping technologies to inform how much food should be distributed where.

The 2014 distribution goal was 48 million pounds of food or 40 million meals, and GBFB closed the year distributing just over 51 million pounds – 43 million meals. EXCEEDING a goal is reason to pause and celebrate. Yet, those 3 million pounds represent an additional 2,500,000 meals - meals our neighbors need to avoid hunger. EXCEEDING our goal is also reason to pause and remember that we st